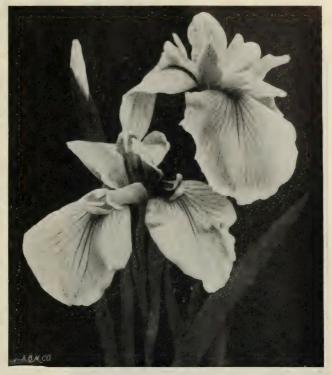

porcelain. A profuse bloomer.

Donna Maria. S. White. F. White,

shaded lilac.

Duchesse de Nemours. S. and F. Blue, veined white and lilac. Flavescens. Light primrose yellow. Very large and

fine.

Florentina Blue. Similar to the preceding, except in color, which is deep rich Yale-blue. Hector. Yellow, brownish-red, stained purple. Honorabilis. S. Bright Indian-yellow. F. Chestnut-red.

L'Innocence. S. Pure white. F. White, slightly veined orange.

La Tendre. Violet and lavender.

Mad. Chereau. S. and F. White, edged and feathered
with violet and pale blue.

Maori King. S. Golden yellow. F. Chocolate, veined

Dalmatica. 3 to 4 ft. Lavender flowers in spikes. New and very fine. Each, 25c; doz., Pallida Dalmatica. \$2.50.

Purple Queen. S. and F. Rich violet purple.



Bed of German Iris.



Iris Snow Queen.

Queen of May. Rose-pink and very fine.
Rebecca. S. Golden yellow. F. Yellow splashed
and veined with golden yellow.
Sappho. S. Blue. F. Royal-purple.
Silver King. S. and F. Pure white and very large.

#### Set of 20 varieties for \$2.25.

#### Miscellaneous Irises Each Doz .\$0.20 \$2.00 .15 1.20 6 to 9 in. A charming dwarf Iris. Very free flowering. I var. cyanea. Rich purple with blackish tint. May. 4 to 8 in. Very desirable and fine. I. var. formosa. Deep violet-blue. May. 4 to 8 in. A most profuse bloomer..... I. Sibirica. Light blue, with dark lines. Very bushy, free flowering and choice. I var. Snow Ones. Pure white. Very free .20 2,00 .20 2.00 .20 2.00 Very bushy, free flowering and choice.. I. var. Snow Queen. Pure white. Very free 1.50 .15 2.00 and fine. One ea